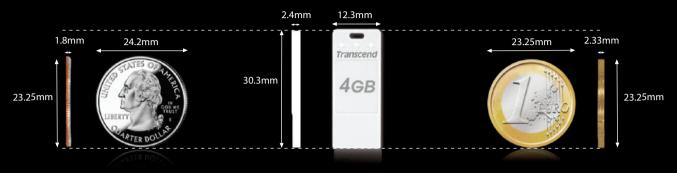

2.4mm thick / Weighs just 2g

### **SPECIFICATIONS**

| Dimensions (LxWxH)          | 30.3mm x 12.3mm x 2.4mm                                                                             |
|-----------------------------|-----------------------------------------------------------------------------------------------------|
| Weight                      | 2g                                                                                                  |
| Material                    | High-strength Polycarbonate                                                                         |
| Capacity                    | 1GB ~ 4GB                                                                                           |
| Certificates                | CE, FCC, BSMI                                                                                       |
| Supported Operating Systems | Windows® Me / 2000 / XP / Vista <sup>™</sup><br>Mac OS® 9.0 or later , Linux® kernel 2.4.2 or later |